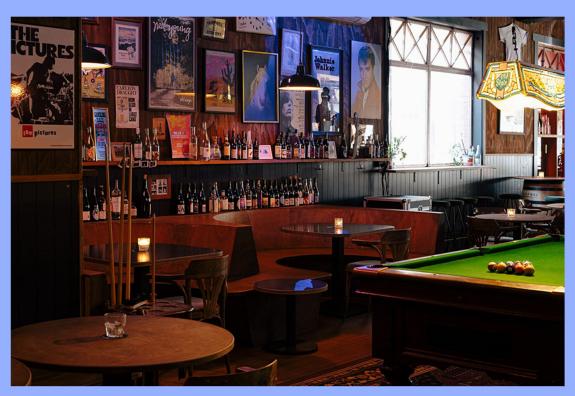

## LULIE TAVERN

**COMBINATION OF SEATING & STANDING: 145** 

SHARED SPACE

AVAILABLE FOR ANY TIME UP UNTIL 7PM START TIME

#### **VENUE INFORMATION**

AIR CONDITIONING, PROJECTOR

DJ EQUIPMENT, FULLY ACCESSIBLE VENUE

\*FOR AN ENTIRE LULIE TAVERN AND FULL MOON FEVER VENUE BOOKING PLEASE ENQUIRE VIA EMAIL, TOTAL GUESTS 225.