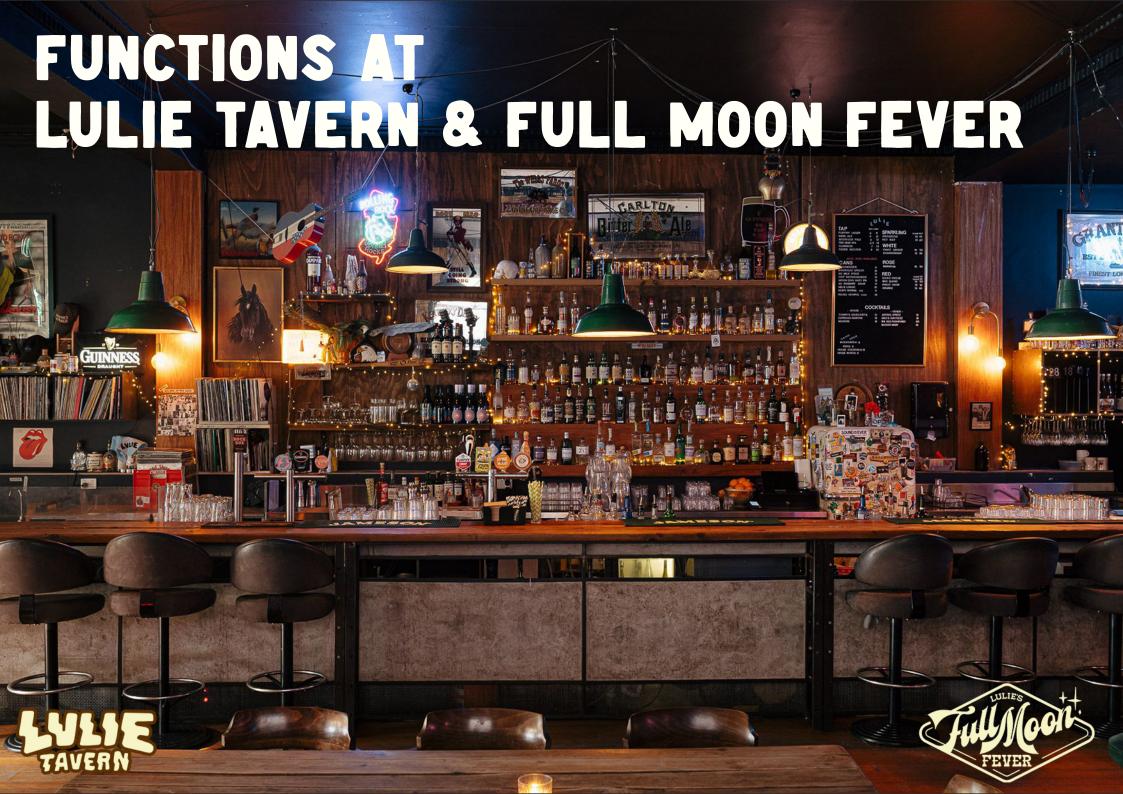

## LULIE TAVERN

**COMBINATION OF SEATING & STANDING: 145** 

SHARED SPACE

AVAILABLE FOR ANY TIME UP UNTIL 7PM START TIME

#### **VENUE INFORMATION**

AIR CONDITIONING, PROJECTOR

DJ EQUIPMENT, FULLY ACCESSIBLE VENUE

\*FOR AN ENTIRE LULIE TAVERN AND FULL MOON FEVER VENUE BOOKING PLEASE ENQUIRE VIA EMAIL, TOTAL GUESTS 225.