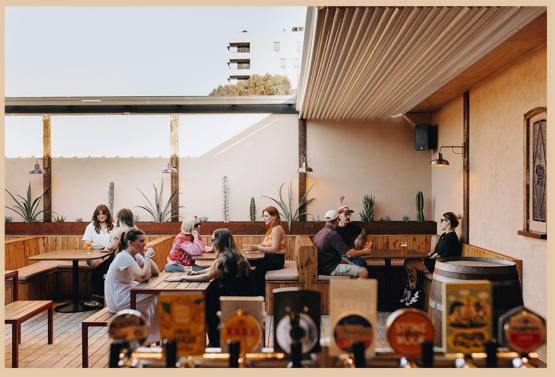

# FULL MOON FEVER ROOFTOP BAR

**SEATED: 45** 

**SEATED & STANDING COMBO: 30** 

**PRIVATE HIRE** 

AVAILABLE BETWEEN 12PM AND 4PM
ENQUIRE ON MINIMUM SPEND DEPENDING ON TIME/DAY OF WEEK

SHARED SPACE

**AVAILABLE FOR ANYTIME UP UNTIL 7PM** 

RETRACTABLE ROOF, HEATERS, OPEN FIRE, MISTERS DJ EQUIPMENT ELEVATOR & FULLY ACCESSIBLE