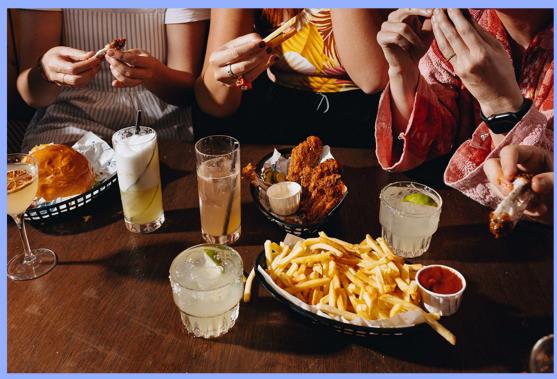

### PRE-ORDERED CANAPES

**CHEESEBURGER SLIDER** (3)

**VEGGIE BURGER SLIDER** ®

HOT CHIPS BASKET (SERVES 3) 10

POPCORN CHICKEN (SERVES 3) 12

JALAPENO POPPERS(SERVES 3) 14

ONION RINGS (SERVES 3) 12

**VEGAN TENDERS (SERVES 4) 12** 

#### PRE-ORDERED CANAPES

CHEESEBURGER SLIDER

**VEGGIE BURGER SLIDER** ®

HOT CHIPS BASKET (SERVES 3) 10

POPCORN CHICKEN (SERVES 3) 12

JALAPENO POPPERS(SERVES 3) 14

ONION RINGS (SERVES 3) 12

**VEGAN TENDERS (SERVES 4) 12** 