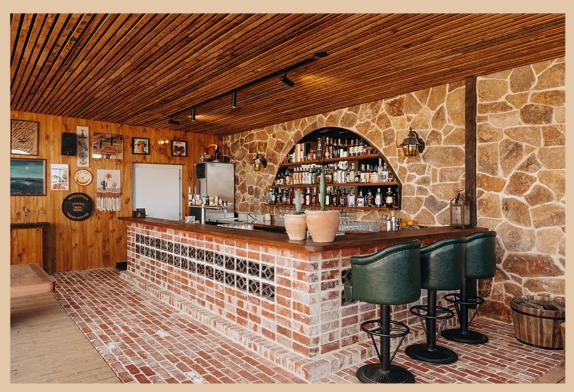

# FULL MOON FEVER ROOFTOP BAR

**SEATED: 45** 

**SEATED & STANDING COMBO: 30** 

**PRIVATE HIRE** 

AVAILABLE BETWEEN 12PM AND 4PM
ENQUIRE ON MINIMUM SPEND DEPENDING ON TIME/DAY OF WEEK

SHARED SPACE

**AVAILABLE FOR ANYTIME UP UNTIL 7PM** 

RETRACTABLE ROOF, HEATERS, OPEN FIRE, MISTERS DJ EQUIPMENT ELEVATOR & FULLY ACCESSIBLE